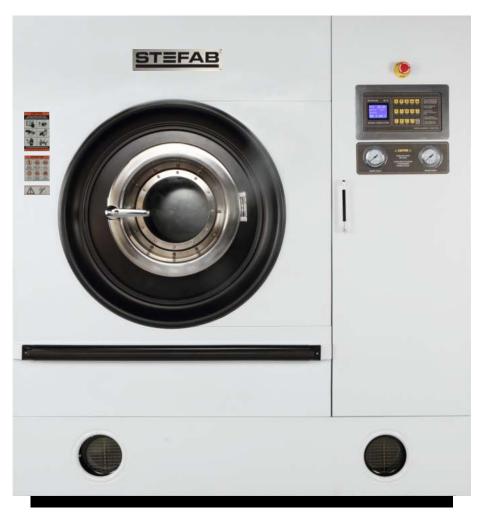

## **Drycleaning Machine. MTO Solvent. High Spin, Soft Mount.**

Computer Controlled. 2 Tanks. Twin Cartridge Filters. Upto 75% Solvent Recovery. 15 kg. Capacity.

### Easy to use Computer.

Programmable Computer provides options of light/dark shades, gentle wash, strong wash, normal spin, high spin, short cycle & full cycle. Step by step LCD display provides cycle status & variable time signal. Easy to operate.

#### **Inverter Drive.**

Computer controlled single motor Inverter Drive (VFD) gets all the speeds required for drycleaning. Energy efficient drive reduces electric peak load demands.

CONSUMPTION & ELECTRIC LOAD ARE FOR THE PURPOSE OF DESIGNING UTILITIES. IMAGES DO NOT ALWAYS SHOW THE OFFERED MACHINE.