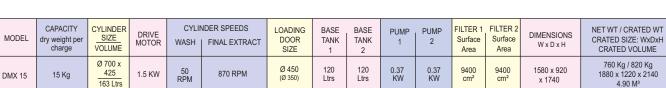

## **Drycleaning Machine. MTO Solvent. High Spin, Soft Mount.**

Computer Controlled. 2 Tanks. Twin Cartridge Filters. Upto 75% Solvent Recovery. 15 kg. Capacity.