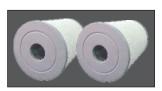

### 2 Cartridge Filters.

Separate Cartridge Filters for light & dark shades. Easy to dismantle & Clean. Simple Filter system. Operator's convenience.

#### 2 Tanks, Individual Pumps.

Separate 2 Pumps take solvent from their respective Tanks & inject into respective Filter Cartridges for re-use. Simple Pump & Filter system.