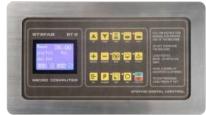

### Easy to use Computer.

Programmable Computer provides options of light/dark shades, gentle wash, strong wash, normal spin, high spin, short cycle & full cycle. Step by step LCD display provides cycle status & variable time signal. Easy to operate.